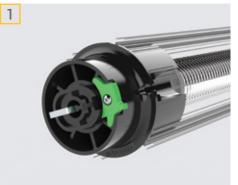

#### SPRING-BALANCED

The unique spring-balanced system provides lightweight hand operation.

Intuitive and easy to use. No crank, chains, zips or cords. Leave at any height.