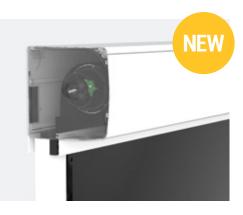

#### EXTRUDED ALUMINIUM PELMET

The new extruded aluminium pelmet ensures the blind looks great and operates flawlessly for years. The unique brush insert provides a barrier against dust and insects from getting into the entertaining area.

| Rust free aluminium.               |
|------------------------------------|
| Blocks weather.                    |
| Stylish design.                    |
| Hides and protects blind.          |
| Brush insert for dust and insects. |