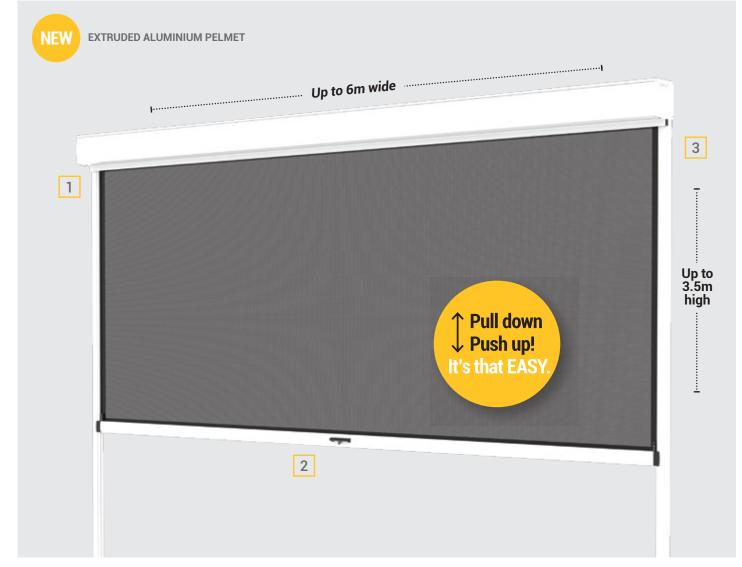

## Design your blind.

Each blind system is custom measured, made and installed to your exact requirements.

#### EXTRUDED ALUMINIUM PELMET

The new extruded aluminium pelmet ensures the blind looks great and operates flawlessly for years. The unique brush insert provides a barrier against dust and insects from getting into the entertaining area.