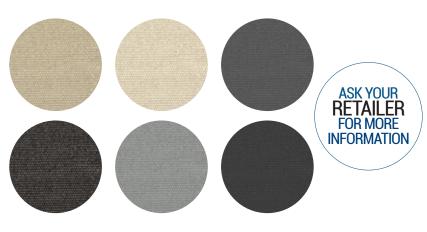

#### HARDWARE COLOUR RANGE

Ziptrak<sup>®</sup> aluminium componentry is readily available in 6 different popular Colourbond<sup>®</sup> colours, or you can powder-coat to any conceivable colour.

Match or compliment your existing structure with customised colour options for the vertical tracks, bottom bar and pelmet.

#### PAPERBARK

WHITE

**CLASSIC CREAM** 

CAST BRACKET WITH BACK FLASHING

BLACK

EXTRUDED ALUMINIUM

PELMET

MONUMENT