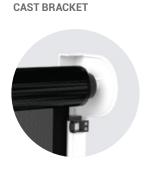

#### PAPERBARK

WHITE

**CLASSIC CREAM** 

CAST BRACKET WITH BACK FLASHING

BLACK

EXTRUDED ALUMINIUM

PELMET

MONUMENT