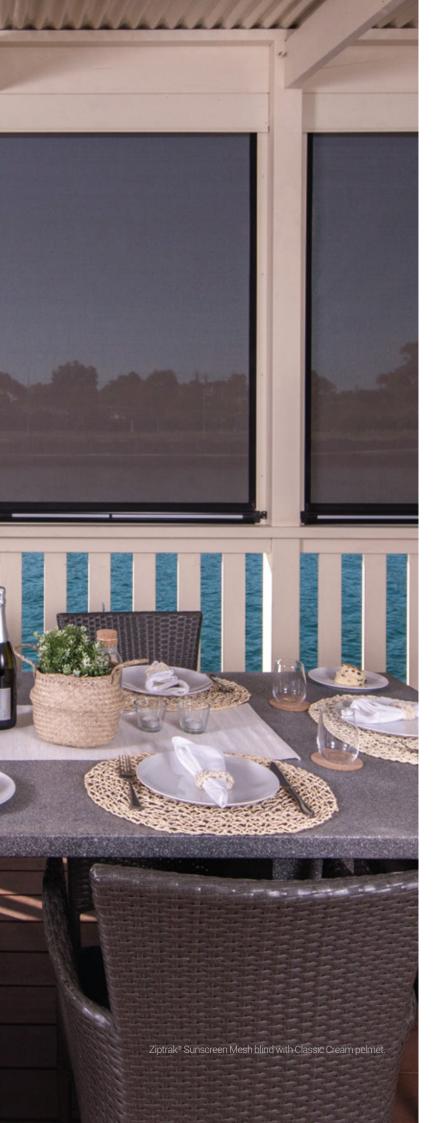

#### SUNSCREEN MESH

Up to 99% UV block.

Up to 96% wind block.

Significantly reduces sun glare.

Allows airflow.

Fresh outdoor feeling without being bothered by windy conditions.

Provides high degree of privacy during the day.

Easy-to-maintain material; looks great for years and requires infrequent cleaning.