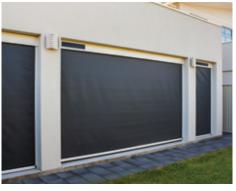

#### SUNSCREEN MESH

Up to 99% UV block.

Up to 96% wind block.

Significantly reduces sun glare.

Allows airflow.

Fresh outdoor feeling without being bothered by windy conditions.

Provides high degree of privacy during the day.

#### PVC

Available in clear or tinted.

Highly engineered plastic made specifically for outdoor blinds in Australia's harsh climate.

Provides complete blockout of wind, dust, rain and debris.

Completely see through for uninterrupted views.