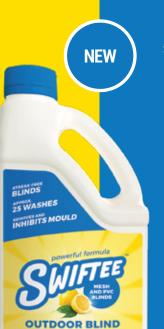

### Swiftee<sup>®</sup> outdoor blind cleaner

Sparkling outdoor blinds are quick and easy to achieve with Swiftee®

Swiftee<sup>®</sup> is compatible with both sunscreen mesh and clear PVC outdoor blinds.

## 

Specially formulated for Sunscreen Mesh and Clear PVC blinds, powerfully concentrated for a streak-free finish.

## 

Swiftee® shines and restores clarity to Clear PVC blinds, thoroughly cleans your Sunscreen Mesh, and leaves your blinds looking like new.

## **PROTECTS**

Swiftee® removes and inhibits mould and protects your outdoor blinds from the elements.