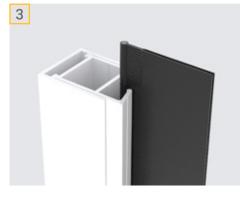

# The blind glides smoothly and can be left at any height,

Ziptrak® Clear PVC blinds with Cast Brackets