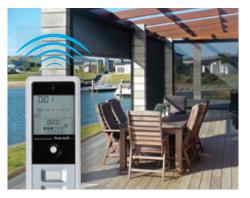

#### **SOLARSMART**<sup>™</sup>

SolarSmart<sup>™</sup> allows you to operate your motorised Ziptrak<sup>®</sup> blinds without the need for an electrician to hard-wire into your building power. You'll have your blinds motorised sooner, and at a lower cost.